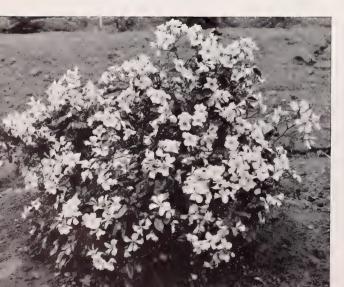

de

**Phyllis Bide.** This is a semi-climber or pillar Rose, growing naturally to 6 or 8 feet, but which can be trained into a large bushy shrub Rose if desired. It is a continuous bloomer, producing great quantities of flushed and shaded with carmine-pink along the edges, and borne in flowers in the spring and fall, the small blooms being double, pale gold, loose clusters. The foliage is almost entirely mildew-resistant, and it grows and thrives anywhere. A dainty and lovely Rose. See colored illustration on rear cover, 75c each.

**Princess von Orange.** A sensational new climbing sport of Gloria Mundi described above. Its strong-growing branches covered with masses of luminous orange-scarlet flower clusters. New this year and we have not seen it bloom, but it sounds good. \$2.00 each.



- 62 -

# Select Tree Roses

Standard or Tree-shaped roses are made by budding the variety of rose desired into a tall, straight stalk at a height of 40 inches from the ground, forming a bushy head at the top of this straight stalk. Many rose varieties produce even more blooms when grown in this way than on an ordinary bush, and the individual flowers are frequently larger and more brilliantly colored. For lining walks, emphasizing corners, or planting in locations where height is desired, Tree Roses are extremely effective.

We believe Armstrong Tree Roses to be the finest produced in this country, and every specimen sent out by us will have a large bushy uniform head on a stout, straight stalk. It is easy to produce inferior Tree Roses, but it takes much time and attention to produce A